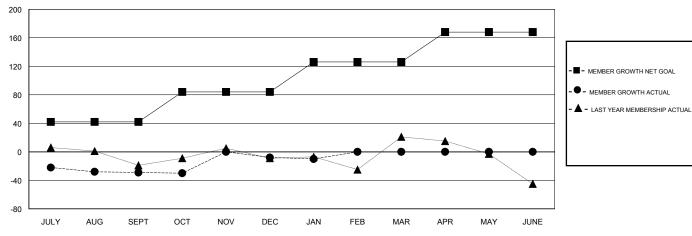

## GOALS AND ACTUAL MEMBERS CUMULATIVE

| DROPPED CLUBS: 3 |     | 31 CLUBS OF 56 ADDED 1 OR MORE NEW MEMBERS | GENDER DISTRIBUTION           MALE         1,008 (66.14%)           FEMALE         516 (33.86%)           Women Percentage Fiscal Year Goal: 40% |     |
|------------------|-----|--------------------------------------------|--------------------------------------------------------------------------------------------------------------------------------------------------|-----|
| DROPPED MEMBERS  |     |                                            |                                                                                                                                                  |     |
| DECEASED         | 12  | CLICK HERE FOR CUMULATIVE  MEMBERSHIP DATA | TOTAL FAMILY UNIT MEMBERS                                                                                                                        | 184 |
| CLUB CANCELLED   | 0   |                                            |                                                                                                                                                  |     |
| OTHER            | 115 |                                            | FAMILY MEMBERS PAYING HALF DUES                                                                                                                  | 93  |
| TOTAL            | 127 |                                            |                                                                                                                                                  |     |