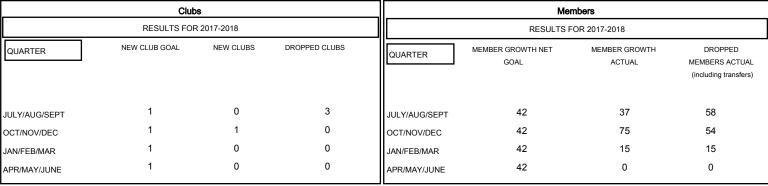

## GOALS AND ACTUAL MEMBERS CUMULATIVE

| DROPPED CLUBS: 3 |     | 31 CLUBS OF 56 ADDED 1 OR MORE NEW MEMBERS | GENDER DISTRIBUTION           MALE         1,008 (66.14%)           FEMALE         516 (33.86%)           Women Percentage Fiscal Year Goal: 40% |     |
|------------------|-----|--------------------------------------------|--------------------------------------------------------------------------------------------------------------------------------------------------|-----|
| DROPPED MEMBERS  |     |                                            |                                                                                                                                                  |     |
| DECEASED         | 12  | CLICK HERE FOR CUMULATIVE  MEMBERSHIP DATA | TOTAL FAMILY UNIT MEMBERS                                                                                                                        | 184 |
| CLUB CANCELLED   | 0   |                                            |                                                                                                                                                  |     |
| OTHER            | 115 |                                            | FAMILY MEMBERS PAYING HALF DUES                                                                                                                  | 93  |
| TOTAL            | 127 |                                            |                                                                                                                                                  |     |